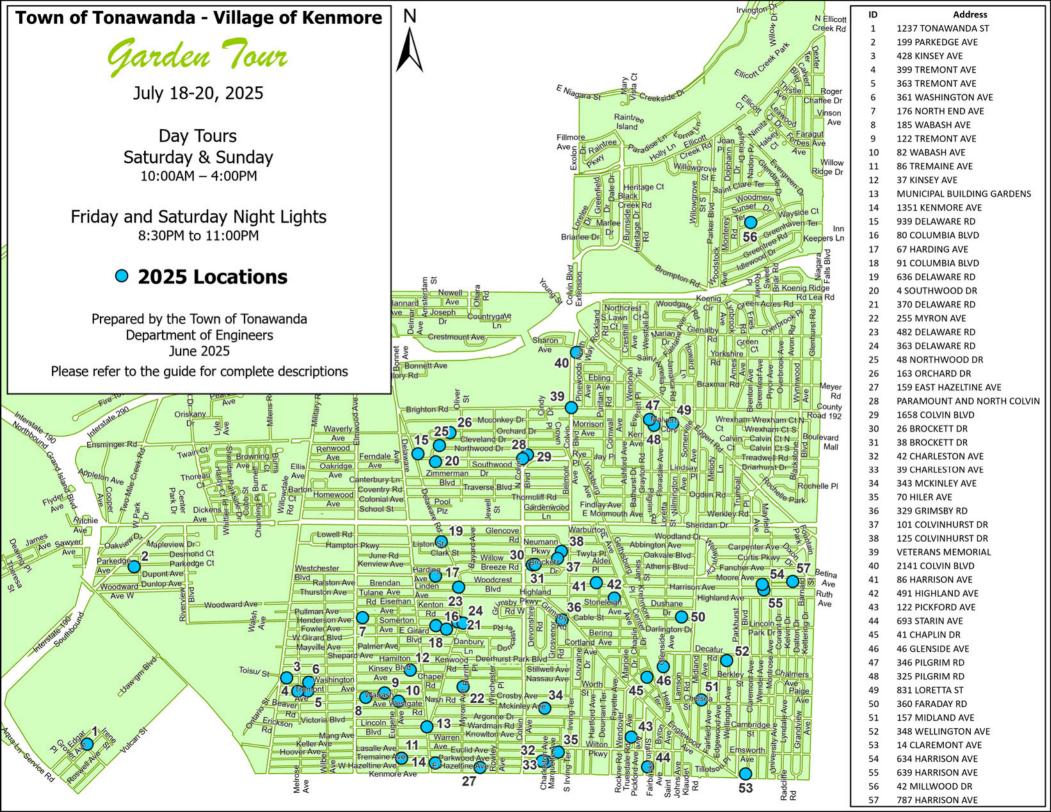

| Number | Address              | Description                                                                                                                                                                                       |
|--------|----------------------|---------------------------------------------------------------------------------------------------------------------------------------------------------------------------------------------------|
| 1      | 1237 Tonawanda St    | One of the best kept secrets in "Old Town" - visit this cottage-style garden featuring annuals, perennials, ponds, fountains - illumination at night is spectacular!!                             |
|        |                      | Open: Fri-N, Sat-D, Sat-N, Sun-D                                                                                                                                                                  |
| 2      | 199 Parkedge Ave     | An assorted array of flowers from alyssum to zinnia with bold mixture of annuals and perennials for a flowy and whimsical rainbow inspired pattern.                                               |
|        |                      | Open: Sat-D, Sat-N                                                                                                                                                                                |
| 3      | 428 Kinsey Ave       | This new garden has been a journey but now is truly a Happy Place for these gardeners featuring annuals, perennials and trees - come visit!!                                                      |
|        |                      | Open: Sat-D                                                                                                                                                                                       |
| 4      | 399 Tremont Ave      | Due to space - this Interesting garden features a koi pond, veggie garden and an espalier apple tree growing against the owner's house - notice as you visit!                                     |
|        |                      | Open: Sat-D, Sun-D                                                                                                                                                                                |
| 5      | 363 Tremont Ave      | This garden is pretty, diverse, elegantly landscaped with a whimsical touch plus secret garden gnomes!                                                                                            |
|        |                      | Open: Fri-N                                                                                                                                                                                       |
| 6      | 361 Washington Ave   | Come visit this beautiful front, side, and backyard cat themed garden. Features include a small waterfall pond, hundreds of perennials, annuals, decorations, and lighting.                       |
|        |                      | Open: Sat-D, Sat-N                                                                                                                                                                                |
| 7      | 176 North End Avenue | Birds, butterflies and other pollinators love it here! Lots of native plants, perennials and potted annuals are a feature of our garden.                                                          |
|        |                      | Open: Fri-N, Sat-D                                                                                                                                                                                |
|        | 185 Wabash Ave       | Visit this small backyard with an array of potted plants.                                                                                                                                         |
| 8      |                      | Open: Sat-D, Sun-D                                                                                                                                                                                |
| 9      | 122 Tremont Ave      | A hidden treasure where hostas, Japanese maples, & tropicals compliment a stunning collection of daylilies. A fountain, annuals, & perennials complete this little eden.                          |
|        |                      | Open: Sat-D, Sun-D                                                                                                                                                                                |
| 10     | 82 Wabash Ave        | Welcome back to these gardeners - come visit their perennials, annuals, multiple water features, backyard waterfall,<br>turtle ponds, fairy gardens and a unique plant display. A fun experience. |
|        |                      | Open: Fri-N, Sat-N                                                                                                                                                                                |

| Number | Address           | Description                                                                                                                                                                                                                                                                 |
|--------|-------------------|-----------------------------------------------------------------------------------------------------------------------------------------------------------------------------------------------------------------------------------------------------------------------------|
| 11     | 86 Tremaine Ave   | This fun backyard oasis with the focal points on a massive maple tree surrounded by a landscape of vines, perennials, and annuals, is a family friendly yard with a garage bar cut-out design that makes for the perfect outdoor living space!<br>Open: Fri-N, Sat-D, Sat-N |
| 12     | 37 Kinsey Ave     | A lush mix of seasonal blooms and leafy layers, flowing through curved beds, creates a living canvas that feels charming, serene, and thoughtfully composed.<br>Open: Fri-N, Sat-D                                                                                          |
| 13     | 2919 Delaware Ave | Welcome to the Municipal Gardens at the Kenmore Village Green provided by Ken-Ton Village Improvement Society.<br>Open: Sat-D, Sun-D                                                                                                                                        |
| 14     | 1351 Kenmore Ave  | This project/work-in-progress, features a full front lawn garden with perennials interspersed with showy annuals.<br>Open: Sat-D, Sun-D                                                                                                                                     |
| 15     | 939 Delaware Rd   | Come see how we've reconfigured our yard since a tree came down. We still have ponds, trains, outbuildings, arbors, veggies, flowers and much more to enjoy, and it's alot sunnier.<br>Open: Sat-D, Sun-D                                                                   |
| 16     | 80 Columbia Blvd  | Stroll down Columbia Blvd to experience the many beautiful flower beds on the meridian including a fairy garden.<br>Open: Sat-D, Sun-D                                                                                                                                      |
| 17     | 67 Harding Ave    | Perennial beds showcase clematis and hydrangeas and the backyard hangout boasts more perennials that encompass pool, fire pit along with our infamous vegetable and herb garden.<br>Open: Fri-N, Sat-D, Sat-N, Sun-D                                                        |
| 18     | 91 Columbia Blvd  | Petite garden bursting with color and interest.<br>Open: Fri-N, Sat-D                                                                                                                                                                                                       |
| 19     | 636 Delaware Rd   | An ever-evolving collection of wild flowers, perennials and beautiful rocks, creating a flowing landscape changing each day.<br>Open: Sat-D, Sun-D                                                                                                                          |
| 20     | 4 Southwood Dr    | Colorful and whimsical<br>Open: Sat-D, Sat-N                                                                                                                                                                                                                                |

| Number | Address                      | Description                                                                                                                                                                           |
|--------|------------------------------|---------------------------------------------------------------------------------------------------------------------------------------------------------------------------------------|
| 21     | 370 Delaware Rd              | The front and back yards are filled with perennials, annuals, potted plants including a small pond and water fall.                                                                    |
|        |                              | Open: Sat-D, Sat-N, Sun-D                                                                                                                                                             |
| 22     | 255 Myron Ave                | Our awesome garden is run by the Big Picture Students from Ken-Ton - ages 7th thru 12th grade. Our garden is split with native plants and raised garden beds of vegetables and herbs. |
|        |                              | Open: Sun-D                                                                                                                                                                           |
| 23     | 482 Delaware Rd              | Enter through a Garage Bar and see what has been described as one of the better layouts for Decor, Plants and Relaxation Area.                                                        |
|        |                              | Open: Sat-D, Sun-D                                                                                                                                                                    |
| 24     | 363 Delaware Rd              | Don't miss this Oasis with beautiful gardens that surround this home with an inground pool and illumination at night.                                                                 |
|        |                              | Open: Fri-N, Sat-D, Sat-N                                                                                                                                                             |
| 25     | 48 Northwood Dr              | Native, perennial garden.                                                                                                                                                             |
|        |                              | Open: Sat-D                                                                                                                                                                           |
| 26     | 163 Orchard Dr               | New to the tour, and established in 2021, this garden is home to a collection of annuals and perennials, featuring daylillies, hostas and Japanese Maples.                            |
|        |                              | Open: Sat-D, Sun-D                                                                                                                                                                    |
| 27     | 159 East Hazeltine Ave       | The sweet scent of Roses greet you as you walk into an array of perennials and garden art. Visit our secret garden to find mermaids, and other forest friends.                        |
|        |                              | Open: Fri-N, Sat-N                                                                                                                                                                    |
| 28     | Paramount Pkwy & Colvin Blvd | Pollinator garden in the traffic circle planted and maintained by neighbors and friends, in collaboration with Town Parks and Recreation.                                             |
|        |                              | Open: Sat-D                                                                                                                                                                           |
| 29     | 1658 Colvin Blvd             | Visit this cottage-style garden with winding brick paths viewing flowers, veggies, pergola, fountain, obelisk and decorative bee skep.                                                |
|        |                              | Open: Sat-D, Sun-D                                                                                                                                                                    |
| 30     | 26 Brockett Dr               | Come visit this simple, relaxing front, side and backyard garden space filled with perennials and potted annuals .                                                                    |
|        |                              | Open: Sat-D                                                                                                                                                                           |

| Number   | Address                   | Description                                                                                                                                                        |
|----------|---------------------------|--------------------------------------------------------------------------------------------------------------------------------------------------------------------|
| 31       | 38 Brockett Dr            | Come visit this double wide lot with a gazebo, stone fireplace and perennials and annuals - front and back.                                                        |
|          |                           | Open: Sat-D                                                                                                                                                        |
| 32       | 42 Charleston Ave         | Stop by this garden with evening lights - flowers, vines and a raised garden bed for veggies.                                                                      |
|          |                           | Open: Fri-N, Sat-D, Sat-N                                                                                                                                          |
| 33       | 39 Charleston Ave         | This front, side and back garden features a plethora of pollinators, perrenials, pots plus 30 different fruits and vegetables including potatoes, melons and more. |
|          |                           | Open: Sat-D, Sun-D                                                                                                                                                 |
| 34 343 1 | 343 McKinley Ave          | An inviting, self-designed garden with vibrant blooms and lush greenery. Encompassing nooks perfect for relaxing and sharing good conversation year-round.         |
|          |                           | Open: Sat-D, Sun-D                                                                                                                                                 |
| 35       | 70 Hiler Ave              | This new small perennial garden focuses on pollinator friendly flowers and other plants.                                                                           |
|          |                           | Open: Sat-D, Sun-D                                                                                                                                                 |
| 36       | 329 Grimsby Rd            | Come visit this lovely front yard garden with many colors, pots of annuals, perennials and hydranges invoking a feeling of joy!!                                   |
|          |                           | Open: Fri-N, Sat-D, Sun-D                                                                                                                                          |
| 37       | 101 Colvinhurst Dr        | Dont miss this large urban lot featuring perennial-packed garden beds, a Rain Garden representing our waterfront heritage, and a large Victory Vegetable Garden.   |
|          |                           | Open: Sat-D, Sun-D                                                                                                                                                 |
| 38       | 125 Colvinhurst Dr        | A beautiful collection of perennials, shrubs and trees in both sun and shade. This garden is a refuge for bees, butterflies and birds                              |
|          |                           | Open: Sat-D, Sun-D                                                                                                                                                 |
| 39       | Brighton Rd & Colvin Blvd | Wander through this calm serene area and view the names of our honored and memorialized Veterans.                                                                  |
| 29       |                           | Open: Fri-N, Sat-D, Sat-N, Sun-D                                                                                                                                   |
| 40       | 2141 Colvin Blvd          | Follow a shady garden path through small trees, shrubs, perennials, hostas and day lillies to a koi and goldfish pond.                                             |
| 40       |                           | Open: Sat-D, Sun-D                                                                                                                                                 |

| Number | Address          | Description                                                                                                                                                                                                                      |
|--------|------------------|----------------------------------------------------------------------------------------------------------------------------------------------------------------------------------------------------------------------------------|
| 41     | 86 Harrison Ave  | Honey we're gnome! Back this year with a reworked garden, peppers and pretties. Arts and crafts will be on display, weather permitting.                                                                                          |
|        |                  | Open: Sat-D, Sun-D                                                                                                                                                                                                               |
| 42     | 491 Highland Ave | Perennials, annuals & garden art await your visit to our gardens, with several water features throughout. The beautiful landscape lighting awaits you at nightfall! A must see garden!                                           |
|        |                  | Open: Fri-N, Sat-D, Sat-N, Sun-D                                                                                                                                                                                                 |
| 43     | 122 Pickford Ave | Turkish Delight- Day & Night. Hot garden colors and middle eastern textiles heat up this garden with evening lights and sounds.                                                                                                  |
|        |                  | Open: Fri-N, Sat-D, Sat-N, Sun-D                                                                                                                                                                                                 |
| 44 693 | 693 Starin Ave   | Come visit this lovely - formal English garden with a fountain, hydrangeas, arborvitaes, boxwoods and a special secret garden!                                                                                                   |
|        |                  | Open: Sat-D, Sun-D                                                                                                                                                                                                               |
| 45     | 41 Chaplin Dr    | This garden features two rain gardens, three fruit trees, many shrubs, perennials and a raised bed for veggies.                                                                                                                  |
|        | '                | Open: Sat-D                                                                                                                                                                                                                      |
| 46     | 46 Glenside Ave  | Come view this front, side & large back yard garden - which will seat 12+ - as they enjoy a special light show at night!                                                                                                         |
|        |                  | Open: Fri-N, Sat-D, Sat-N, Sun-D                                                                                                                                                                                                 |
| 47     | 346 Pilgrim Rd   | Color from annuals and perennials harmonize with large and diverse collection of rocks, minerals plus hanging baskets, pots on trails and the shimmer of fluorescent rocks contributing to the serenity of a waterfall and pond. |
|        |                  | Open: Fri-N, Sat-D, Sat-N, Sun-D                                                                                                                                                                                                 |
| 48     | 325 Pilgrim Rd   | Mixed perennial beds, window boxes, colorful Spanish pottery overflowing with annuals and a hidden flower and vegetable garden. Beautifully lit at night with solar and string lights.                                           |
|        |                  | Open: Sat-D, Sat-N, Sun-D                                                                                                                                                                                                        |
|        |                  | Visit this evolving garden with plants, decor', three waterfalls, pond with fish and a new Brick Grill.                                                                                                                          |
| 49     | 831 Loretta St   | Open: Fri-N, Sun-D                                                                                                                                                                                                               |
|        |                  | Mix of favorite classic garden plants with native plants. Has a rain garden and sideyard drainage swale. Provides for                                                                                                            |
| 50     | 360 Faraday Rd   | birds and pollinators.                                                                                                                                                                                                           |
|        |                  | Open: Sat-D, Sun-D                                                                                                                                                                                                               |

| Number | Address            | Description                                                                                                                                                                                 |
|--------|--------------------|---------------------------------------------------------------------------------------------------------------------------------------------------------------------------------------------|
| 51     | 157 Midland Ave    | Our backyard retreat features Japanese maples, lush perennials, vibrant blooms, a quirky water feature and a shade house showcasing exotic, eye-catching houseplants with striking foliage. |
|        |                    | Open: Sat-D, Sat-N, Sun-D                                                                                                                                                                   |
| 52     | 348 Wellington Ave | This Mid-Century home blooms with naturalistic gardens—cottage charm, native plants, clematis-draped archway, stone path, patio pond, and twenty unique varieties of David Austin roses.    |
|        |                    | Open: Sat-D, Sun-D                                                                                                                                                                          |
| 53     | 14 Claremont Ave   | This garden features grapes and hops for making wine and beer, Frank Lloyd Wright-inspired raised beds and arbor with a Koi pond nestled in a pollinator friendly garden.                   |
|        |                    | Open: Fri-N, Sat-D, Sat-N, Sun-D                                                                                                                                                            |
| 54     | 634 Harrison Ave   | Peace Love and Flowers! Come visit the FLOWER POWER FOREVER SHE SHED! Bloom where you are planted!<br>Beautiful vintage perennial garden! Awesome Night Lights Tour!                        |
|        |                    | Open: Fri-N, Sat-D, Sat-N, Sun-D                                                                                                                                                            |
| 55     | 639 Harrison Ave   | Nature at it's best with bird houses, Koi pond, multiple flowering gardens and a relaxing pergola.                                                                                          |
|        |                    | Open: Fri-N, Sat-D, Sat-N, Sun-D                                                                                                                                                            |
| 56     | 42 Millwood Dr     | Spacious backyard sanctuary which includes 2 bridges, 2 water features, 3 courtyards, and interesting pathways.                                                                             |
|        |                    | Open: Sat-D, Sun-D                                                                                                                                                                          |
| 57     | 787 Harrison Ave   | Our garden features vibrant annuals, perennials, colorful blooms, and whimsical garden art—hosting a one-day Sunday art show and market celebrating creativity, community, and nature.      |
|        |                    | Open: Sun-D                                                                                                                                                                                 |